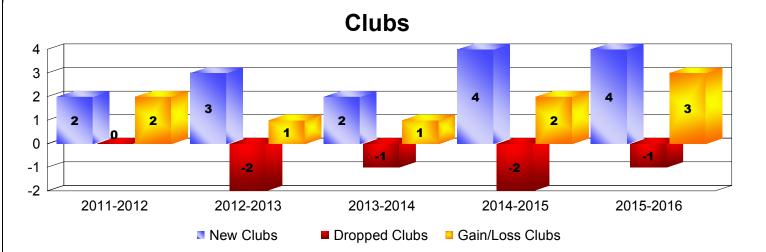

| Year      | New<br>Clubs | Dropped<br>Clubs | Gain/<br>Loss<br>Clubs | New<br>Members | Charter<br>Members | Reinstate<br>Members | Transfer<br>Members | Total<br>Member<br>Added | Total<br>Members<br>Dropped | Gain/<br>Loss<br>Members |
|-----------|--------------|------------------|------------------------|----------------|--------------------|----------------------|---------------------|--------------------------|-----------------------------|--------------------------|
| 2011-2012 | 2            | 0                | 2                      | 93             | 85                 | 13                   | 0                   | 191                      | -197                        | -6                       |
| 2012-2013 | 3            | -2               | 1                      | 162            | 80                 | 21                   | 1                   | 264                      | -194                        | 70                       |
| 2013-2014 | 2            | -1               | 1                      | 137            | 81                 | 25                   | 1                   | 244                      | -244                        | 0                        |
| 2014-2015 | 4            | -2               | 2                      | 145            | 111                | 18                   | 2                   | 276                      | -249                        | 27                       |
| 2015-2016 | 4            | -1               | 3                      | 326            | 90                 | 14                   | 1                   | 431                      | -191                        | 240                      |
| Average   | 3            | -1               | 2                      | 173            | 89                 | 18                   | 1                   | 281                      | -215                        | 66                       |