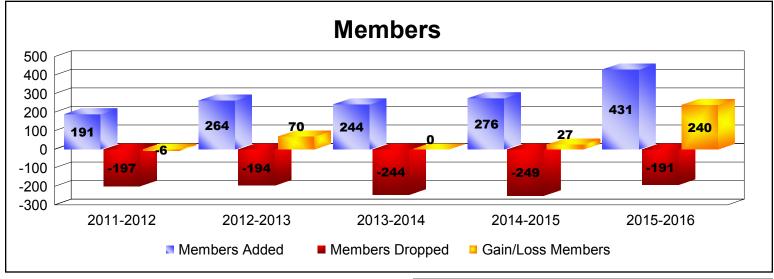

| Year      | New<br>Clubs | Dropped<br>Clubs | Gain/<br>Loss<br>Clubs | New<br>Members | Charter<br>Members | Reinstate<br>Members | Transfer<br>Members | Total<br>Member<br>Added | Total<br>Members<br>Dropped | Gain/<br>Loss<br>Members |
|-----------|--------------|------------------|------------------------|----------------|--------------------|----------------------|---------------------|--------------------------|-----------------------------|--------------------------|
| 2011-2012 | 2            | 0                | 2                      | 93             | 85                 | 13                   | 0                   | 191                      | -197                        | -6                       |
| 2012-2013 | 3            | -2               | 1                      | 162            | 80                 | 21                   | 1                   | 264                      | -194                        | 70                       |
| 2013-2014 | 2            | -1               | 1                      | 137            | 81                 | 25                   | 1                   | 244                      | -244                        | 0                        |
| 2014-2015 | 4            | -2               | 2                      | 145            | 111                | 18                   | 2                   | 276                      | -249                        | 27                       |
| 2015-2016 | 4            | -1               | 3                      | 326            | 90                 | 14                   | 1                   | 431                      | -191                        | 240                      |
| Average   | 3            | -1               | 2                      | 173            | 89                 | 18                   | 1                   | 281                      | -215                        | 66                       |